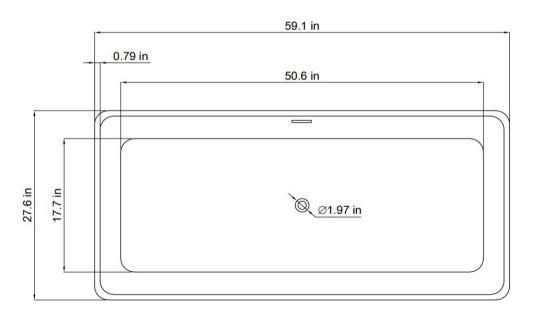

## **INSTALLATIONS SPECIFICATION**

| SKU                           | 51359-BAT-WH-FS       |
|-------------------------------|-----------------------|
| Overall Dimensions            | 59.1"Wx27.6"Dx21.7"H  |
| Inner Dimensions              | 50.6"Wx17.7"Dx16.7"H  |
| Bathtub Color Finish          | White                 |
| Water Capacity (to overflow)  | 54.7 gallons          |
| Water Depth (to top)          | 16.7 inch             |
| Water Depth (to overflow)     | 13.78 inch            |
| Seating Capacity              | 1 person              |
| Tub Weight                    | 82.7 lbs              |
| Overflow Height               | 3 inch                |
| Faucet Congurations           | No Faucet Drilling    |
| With pop-up drain             | Pop-up drain included |
| Drain & Overflow Color Finish | Brushed Brass         |
| Bathtub Certifications        | CUPC                  |