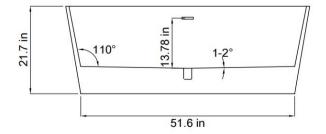

## **INSTALLATIONS SPECIFICATION**

| SKU                           | 51359-BAT-WH-FS       |
|-------------------------------|-----------------------|
| Overall Dimensions            | 59.1"Wx27.6"Dx21.7"H  |
| Inner Dimensions              | 50.6"Wx17.7"Dx16.7"H  |
| Bathtub Color Finish          | White                 |
| Water Capacity (to overflow)  | 54.7 gallons          |
| Water Depth (to top)          | 16.7 inch             |
| Water Depth (to overflow)     | 13.78 inch            |
| Seating Capacity              | 1 person              |
| Tub Weight                    | 82.7 lbs              |
| Overflow Height               | 3 inch                |
| Faucet Congurations           | No Faucet Drilling    |
| With pop-up drain             | Pop-up drain included |
| Drain & Overflow Color Finish | Brushed Brass         |
| Bathtub Certifications        | CUPC                  |