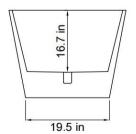

## **INSTALLATIONS SPECIFICATION**

| SKU                           | 51359-BAT-WH-FS       |
|-------------------------------|-----------------------|
| Overall Dimensions            | 59.1"Wx27.6"Dx21.7"H  |
| Inner Dimensions              | 50.6"Wx17.7"Dx16.7"H  |
| Bathtub Color Finish          | White                 |
| Water Capacity (to overflow)  | 54.7 gallons          |
| Water Depth (to top)          | 16.7 inch             |
| Water Depth (to overflow)     | 13.78 inch            |
| Seating Capacity              | 1 person              |
| Tub Weight                    | 82.7 lbs              |
| Overflow Height               | 3 inch                |
| Faucet Congurations           | No Faucet Drilling    |
| With pop-up drain             | Pop-up drain included |
| Drain & Overflow Color Finish | Brushed Brass         |
| Bathtub Certifications        | CUPC                  |